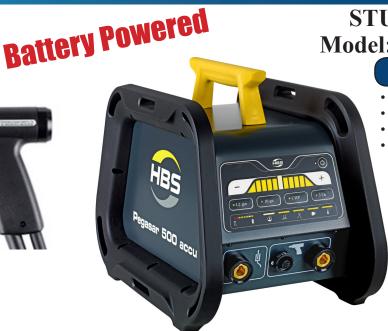

# STUD WELDING UNIT Model: PEGASAR 500 ISO

# Powerfull & Lightweight

- Variable Power Supply (100-240V)
- Welding Range: #4-#1/4"; Cup Head Pin
- Weight is only 26 lbs
- Inverter-Capacitor Charging Technology

# DESCRIPTION

Battery/110 VAC Stud Welding Unit for CD stud welding (capacitor discharge welding) according to current standards. Easy to use with per-progarmmed settings. Light weight and portable makes this unit great for job sites. Inverter capacitor charging technology providing quick recharging times and increased duty cycle. Especially suitable for insulation and cupped head pins.

| FEATURES   | PEGASAR 500 ISO                |
|------------|--------------------------------|
| WELD RANGE | Weld Pins - Up to 10 gauge, CD |
|            | Studs - Up to 1/4"             |
|            | Cup Head Pins                  |
| WELD RATE  | 16-20 pins per minute          |
| DIMENSIONS | 18"L x 11"W x 14"H             |
| WEIGHT     | 26 LBS with Battery            |
|            | 24 LBS without Battery         |
| PRIMARY    | 100V TO 240V, 50/60 Hz In      |
| POWER      | battery operation: 25.55V      |

### **FEATURES**

- Self-sufficient, no power connection required
- Weld Up to approx. 800 10ga weld pins & 1000 cupped head pins with a single battery charge
- Work without interruption with an optional spare battery
- Cable tidy system provided via the handle
- Enclosed housing (no air vents)
- Weld in environments with increased exposure to electrical hazards
- Quick access buttons for fast setup
- Accu 150 battery 88-23-484 & Accu Charger 88-23-661(Sold Separately)