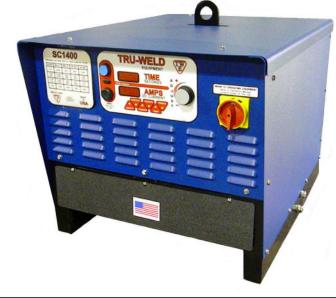

# STUD WELDING UNIT Model: SC 1400

#### **DESCRIPTION**

The SC1400 is a fully integrated stud welding system with two digital controls for time and current. The system was designed to be a perfect fit for shop use, excelling at small- to medium-sized diameter studs. This is all contained in a compact, affordable package.

#### Includes:

1400 Amp Power supply Controller, TWE18500 Medium-Duty stud gun, 35 feet of 2/0 combo cable and 25 feet of 2/0 ground cable w/ HD clamp

| FEATURES      | SC 1400                                                            |
|---------------|--------------------------------------------------------------------|
| WELD RANGE    | 1/4" - 5/8"                                                        |
| DUTY CYCLE    | 1/4" - 3/8" = Unlimited<br>1/2"= 22 to 24/min<br>5/8"= 9 to 10/min |
| DIMENSIONS    | 22"L x 25"W x 30"H                                                 |
| INPUT VOLTAGE | 230/460/575 VAC 3 PHASE 60Hz                                       |
| WEIGHT        | 380 LBS                                                            |