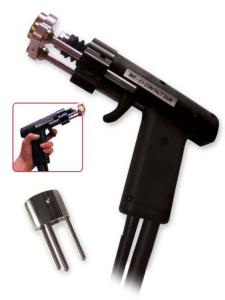

## STUD WELDING GUN Model: IWT C1

## DESCRIPTION

The IWT-C1 gun is best suited for welding steel and stainless steel. It is molded from fiber-reinforced plastic and is fully insulated. The ergonomic handle is designed to eliminate operator fatigue. The IWT-C1 gun is specifically designed to be easy to set up and use. An adjustable leg set allows for rapid changes of fastener length. Spring pressure is easily adjusted for fastener materials.

## FEATURES

- Made in USA
- Easy to Use
- Light Weight
- Fully Mechanical
- Heavy Duty Cables
- Adjustable Leg Set
- New Comfort Grip