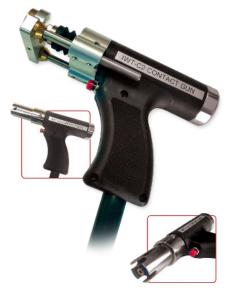

## STUD WELDING PRODUCTS, INC

Your Number Óne Stud

STUD WELDING GUN Model: IWT C2

## **DESCRIPTION**

The IWT-C2 gun is a perfectly balanced and compact welding gun for use with capacitor discharge weld studs. The IWT-C2 gun utilizes our proprietary self-lubricating bearing, maximizing time between routine gun maintenance. Its precise spring pressure adjustment allows for a wide range of material-specific welding without the changing of springs or use of special tools.

## **FEATURES**

- Made in USA
- Easy to Use
- Light Weight
- Fully Mechanical
- Heavy Duty Cables
- Adjustable Leg Set
- New Comfort Grip