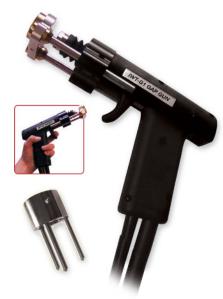

## STUD WELDING GUN Model: IWT G1

### DESCRIPTION

The IWT-G1 gun is designed to weld non-ferrous metals, like aluminum and brass. It is a rugged mechanical gun that alleviates the overheating problems commonly associated with solenoid gap systems. The IWT-G1 gun is specifically designed to be easy to set up and use. An adjustable leg set allows for rapid changes in fastener length. Spring pressure is easily adjusted for fastener materials. The IWT-G1 gun is molded from fiber-reinforced plastic and is fully insulated. The ergonomic handle is designed to eliminate operator fatigue.

### FEATURES

- Made in USA
- Easy to Use
- Light Weight
- Fully Mechanical
- Heavy Duty Cables
- Adjustable Leg Set
- New Comfort Grip